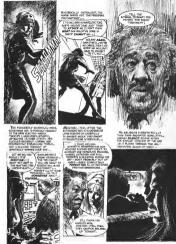

## DEATH IN THE SHADOWS

Poor Melissal She tried desperately to warn them, keep them from danger. Yet, they put her away, told her she was insune, that there was no hope.....

isme

NEFER AGAIN, EH / POOR SOUL, HE DIDN'T KNOW WHETHER HE WAS COMING OR GOING.

MELISSA STARES DOWN IN PROZEN SHOCK AT THE GILL FORM OF HER MOTHER--KAT THE TWO RAGED LACERATIONS ON HER THROAT -- AT THE THICK CRIMSON FLUID ON THE WHITE PILLOW ...

LOCKING THE BUTHOOM POOR EXTENT HER, MELIDOA SENANGE POR THE LOANT DUTCH-BUT BEFORE SHE CAN AN EXTER BLOOD-FROM THE BLACKNEHS PROM THE BLACKNEHS

THEN, THE ORDER SHOT OF HER SLAN MOTHER SHAD HER MIND--PREASAGE THE PLODMANTES OF HER MEMORY, EXOMERATES HER PROM HER OWN SHIFTCONE, MAP FILL RECOLLECTION OF THAT MERRIELS MISHING THAT MERRIELS MISHING THAT HER COMMING SHIFTLINGS TO HER WITH COMMING SHIFTLINGS